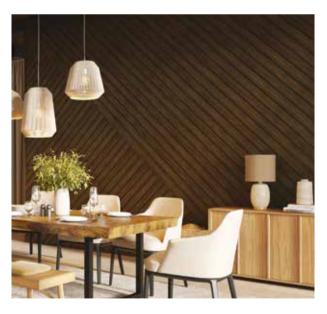

#### **DESIGN POSSIBILITIES**

The product offers many design possibilities. It can be installed horizontally, vertically or diagonally.

We are also constantly working on improving our technologies. That is why when we produced new colours from our Nature collection, we used Thermal Printing, a modern and precise printing technology. Thanks to this, wood-like decors are more similar to natural wood because they have a more interesting and diverse pattern and they can be easily adapted to the wood joinery of your house. In addition, Infratop will allow you to install lighting that will hide cabling and structural elements of the roof.