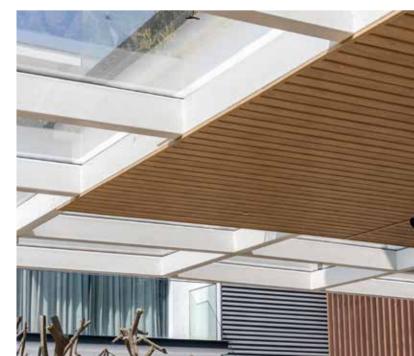

# YOUR HOME'S EXCELLENT FINISH

The innovative Infratop ceiling system has been designed with both functionality and aesthetics in mind. Thanks to the click system and the increased rigidity of the panels, its installation is quick and easy. The product is lightweight, durable and maintenance-free.

## MANY POSSIBILITIES

Infratop ceilings are a practical and problem-free way to finish roofs, balconies, and terraces. They can also be used in individual houses – in bedrooms, living rooms or bathrooms. It will be perfect both on a large surface and on selected elements of the building or interior. Finishing elements allows you to combine panels in different colours.

#### FROM INSIDE TO OUTSIDE

The use of the same panels on the ceiling inside the building and on the adjacent terrace will result in a uniform, coherent space.