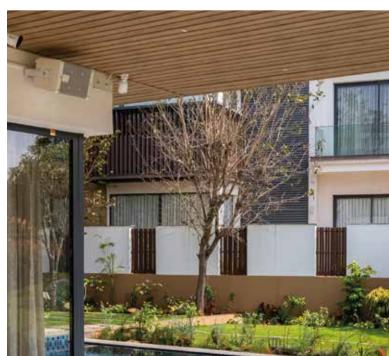

## MANY POSSIBILITIES

Infratop ceilings are a practical and problem-free way to finish roofs, balconies, and terraces. They can also be used in individual houses – in bedrooms, living rooms or bathrooms. It will be perfect both on a large surface and on selected elements of the building or interior. Finishing elements allows you to combine panels in different colours.

#### FROM INSIDE TO OUTSIDE

The use of the same panels on the ceiling inside the building and on the adjacent terrace will result in a uniform, coherent space.

# OUR REALISATIONS

Many customers have already trusted us, thanks to which we were able to implement interesting projects. The Infratop soffit has proven itself perfectly and looks great both on smaller single-family houses as well as on large development and public investments.