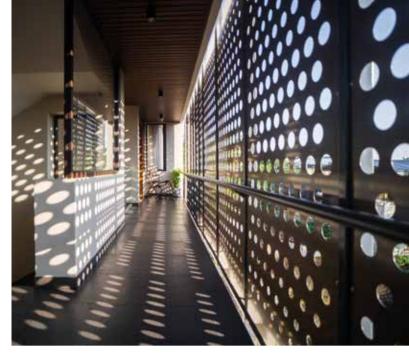

## MANY POSSIBILITIES

Infratop ceilings are a practical and problem-free way to finish roofs, balconies, and terraces. They can also be used in individual houses – in bedrooms, living rooms or bathrooms. It will be perfect both on a large surface and on selected elements of the building or interior. Finishing elements allows you to combine panels in different colours.

#### **UNUSUAL SURFACES**

The Infratop system can be used on unusual surfaces. The panels and finishes are flexible, which allows, for example, to finish arches and curved walls.

#### **USE OF LIGHTING**

The panels can be fitted with numerous lighting points. Properly selected lighting improves the atmosphere of the place making it unique while the surroundings of the house gain in aesthetics.

#### **DESIGN POSSIBILITIES**

The product offers many design possibilities. It can be installed horizontally, vertically or diagonally.