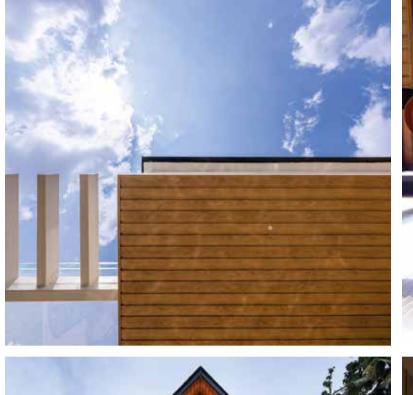

There are two colour ranges to choose from: Unicolor and Nature. Wood-like colours perfectly reflect the grain of the wood and resemble natural wooden boards in shape. Thanks to the use of perforations, we also took care of the proper protection and ventilation of the surface on which Infratop is installed.

We are also constantly working on improving our technologies. That is why when we produced new colours from our Nature collection, we used Thermal Printing, a modern and precise printing technology. Thanks to this, wood-like decors are more similar to natural wood because they have a more interesting and diverse pattern and they can be easily adapted to the wood joinery of your house. In addition, Infratop will allow you to install lighting that will hide cabling and structural elements of the roof.