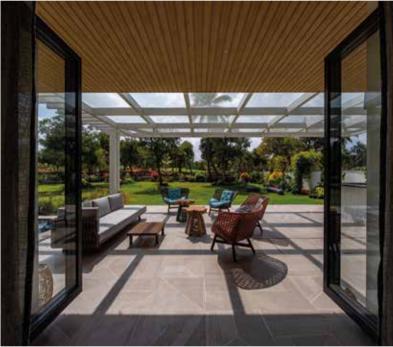

## MANY POSSIBILITIES

Infratop ceilings are a practical and problem-free way to finish roofs, balconies, and terraces. They can also be used in individual houses – in bedrooms, living rooms or bathrooms. It will be perfect both on a large surface and on selected elements of the building or interior. Finishing elements allows you to combine panels in different colours.

#### FROM INSIDE TO OUTSIDE

The use of the same panels on the ceiling inside the building and on the adjacent terrace will result in a uniform, coherent space.