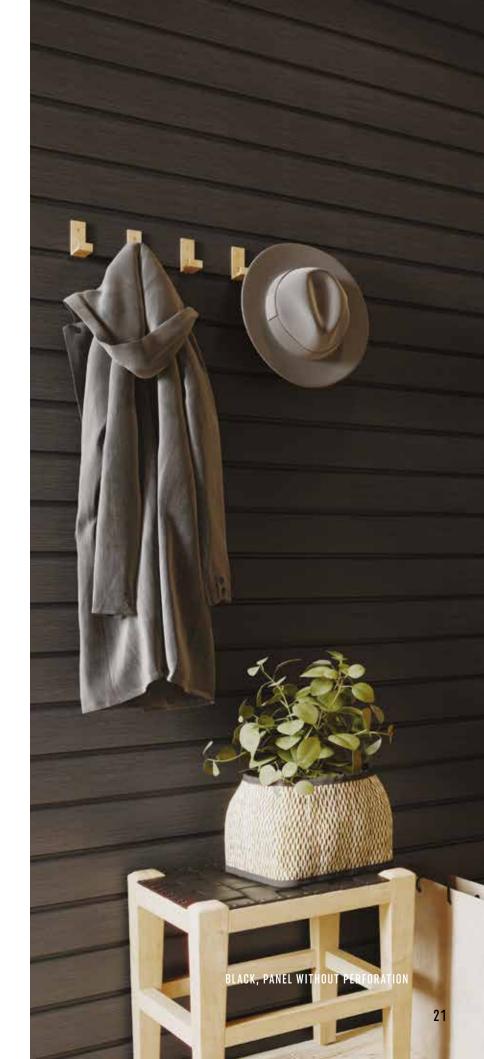

# UNICOLOR COLLECTION

BLACK SV 08

Panel without perforation

\* Mounted with SV(P)-07