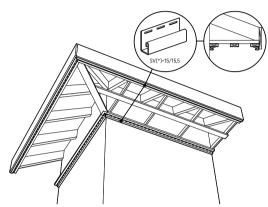

# PANELS AND FINISHING PROFILES

SV(P)-07

Panel with visible perforation

\* Mounted with SV(P)-08

SV(P/PU)-09

Panel with hidden perforation

\* Self-assembled

SV(P)-08

Panel without perforation

\* Mounted with SV(P)-07

#### SV(P/PU)-15

J profile