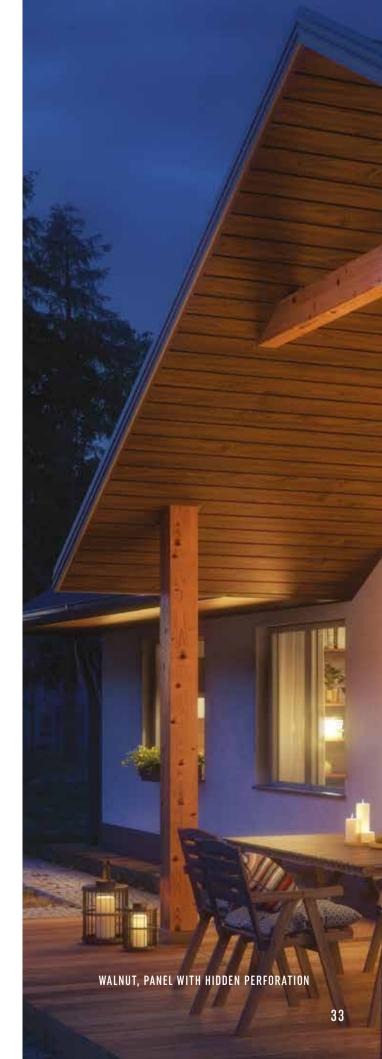

### **VENTILATION**

VOX offers two types of ceilings. The first one is a ceiling with visible perforation on the SV(P)-07 panel, installed in combination with the unperforated SV(P)-08 panel. The second type is the SV(P/PU)-09 ceiling with hidden ventilation. In this case only one type of panel is needed to install it. It is a convenient solution which significantly shortens installation time.

#### TYPE SV(P/PU)-09

A patented solution. It is the recess of the panel that is perforated, which produces a better aesthetic result while still ensuring appropriate ventilation of the roof.