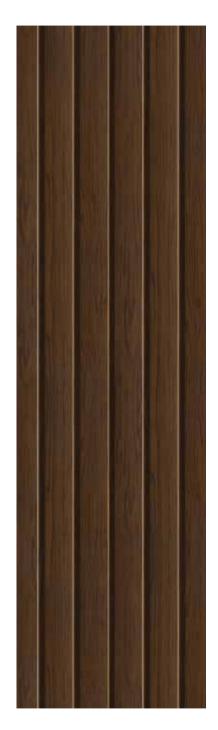

There are two colour ranges to choose from: Unicolor and Nature. Wood-like colours perfectly reflect the grain of the wood and resemble natural wooden boards in shape. Thanks to the use of perforations, we also took care of the proper protection and ventilation of the surface on which Infratop is installed.

# NATURE COLLECTION

WALNUT SVP 09/08/07

GOLDEN OAK SVP 09/08/07

OAK SVP 09/08/07

WINCHESTER OAK SVPU 09/08/07