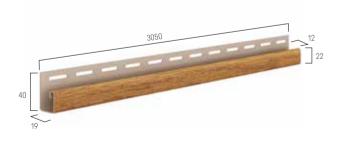

he panels, need to provide ventilation grills.                                 | No ventilation holes in the panels, need to provide ventilation grills.                                             |
| Comes with warranty.                                                                                          | No warranty.                                                                                            | Comes with warranty.                                                                                                |

# PANELS AND FINISHING PROFILES

SV(P)-07

Panel with visible perforation



\* Mounted with SV(P)-08

SV(P/PU)-09

Panel with hidden perforation



\* Self-assembled

SV(P)-08

Panel without perforation



\* Mounted with SV(P)-07

#### SV(P/PU)-15

J profile



#### SV(P/PU)-18

Connector



The panels are available in two lengths depending on the colo**u**r and shape.

| 0010110        | PANEL   | AVAILABL | AVAILABLE LENGTH |  |
|----------------|---------|----------|------------------|--|
| COLOUR         | SHAPE   | 2700 mm  | 3850 mm          |  |
|                | 80 V2   | ✓        |                  |  |
| BROWN          | SV 07   | ✓        |                  |  |
|                | SV 09   | ✓        |                  |  |
|                | 80 V2   | ✓        |                  |  |
| GRAPHITE       | SV 07   | ✓        |                  |  |
|                | SV 09   | ✓        |                  |  |
|                | SV 08   | ✓        |                  |  |
| WHITE          | SV 07   | <b>✓</b> |                  |  |
|