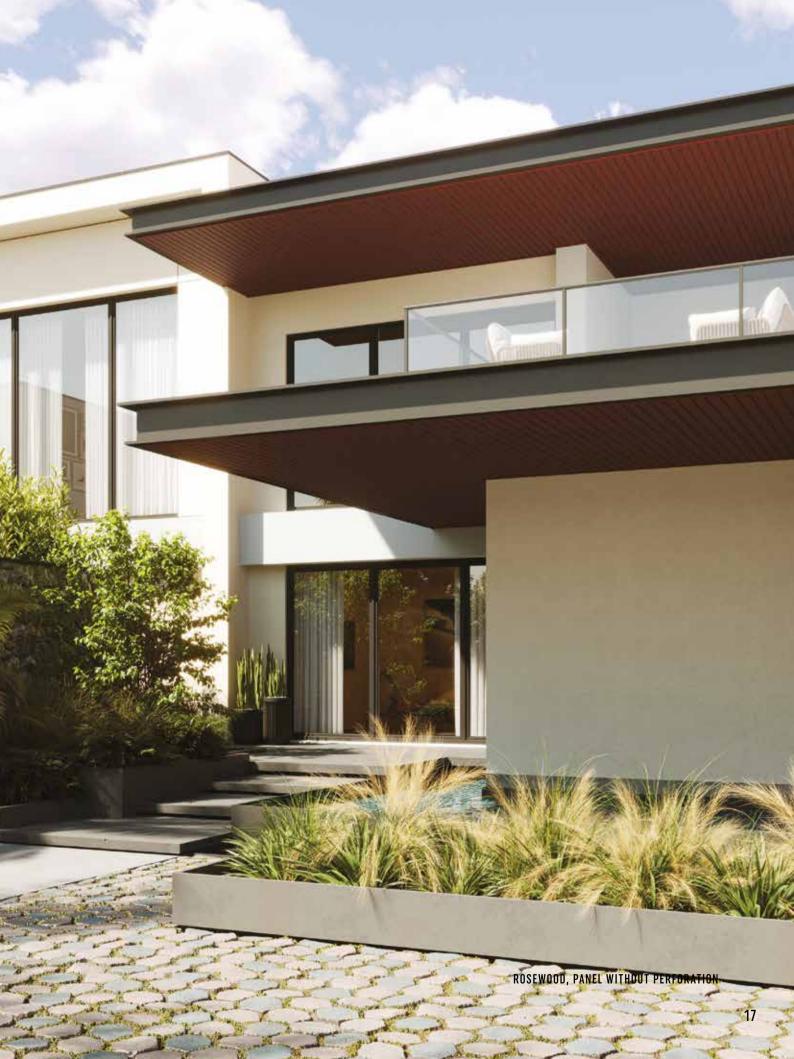

# YOUR HOME'S EXCELLENT FINISH

The innovative Infratop ceiling system has been designed with both functionality and aesthetics in mind. Thanks to the click system and the increased rigidity of the panels, its installation is quick and easy. The product is lightweight, durable and maintenance-free.

## MANY POSSIBILITIES

Infratop ceilings are a practical and problem-free way to finish roofs, balconies, and terraces. They can also be used in individual houses – in bedrooms, living rooms or bathrooms. It will be perfect both on a large surface and on selected elements of the building or interior. Finishing elements allows you to combine panels in different colours.

#### FROM INSIDE TO OUTSIDE

The use of the same panels on the ceiling inside the building and on the adjacent terrace will result in a uniform, coherent space.

# NATURE COLLECTION

NEW IN THE OFFER

DARK MAHOGANY SVPU 08

ROSEWOOD SVP 08