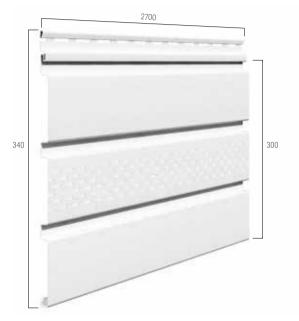

# PANELS AND FINISHING PROFILES

SV(P)-07

Panel with visible perforation

\* Mounted with SV(P)-08

SV(P/PU)-09

Panel with hidden perforation

\* Self-assembled

SV(P)-08

Panel without perforation

\* Mounted with SV(P)-07