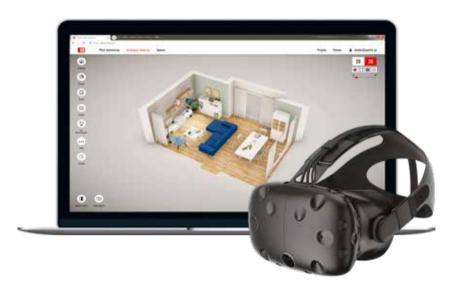

### DESIGN INTERIOR IN VOXBOX

VOXBOX is an intuitive program for interior design. It is available online and requires no additional software installation. Thanks to VOXBOX, you can create realistic room visualizations in a few moments and test various solutions that will allow you to arrange any space. You can make projects from a scratch or use our pre-made projects, each of which can be modified as desired.

PROJECTS CAN ALSO BE VIEWED IN VR TECHNOLOGY IN SELECTED VOX SHOWROOMS

In 2020, the VOXBOX program was awarded with the title of laureate in the Good Design competition – one of the most important awards in the interior and design industry in Poland. In the justification, the jury noted the practicality and usefulness of the application, which helps to design your dream interiors directly in the web browser.