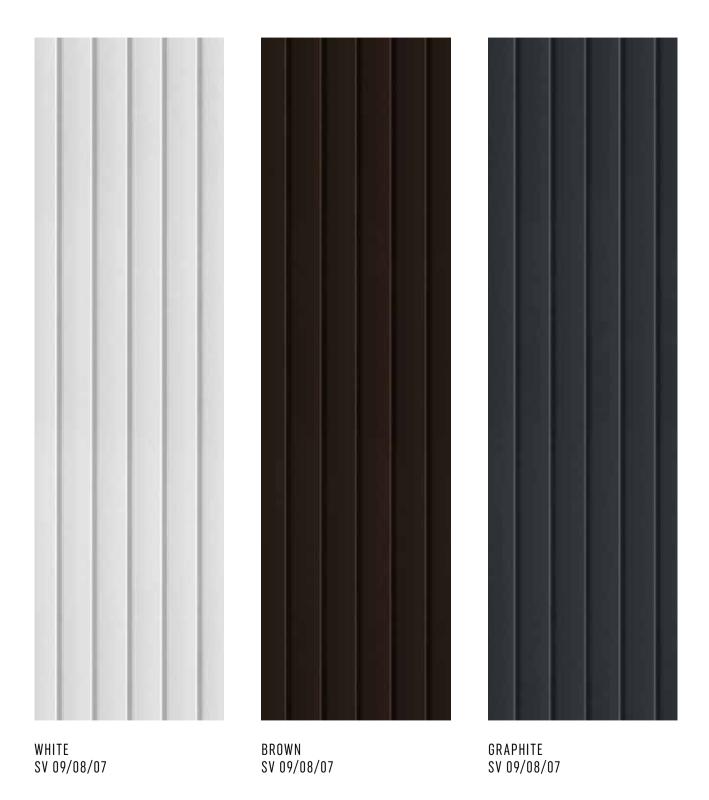

There are two colour ranges to choose from: Unicolor and Nature. Wood-like colours perfectly reflect the grain of the wood and resemble natural wooden boards in shape. Thanks to the use of perforations, we also took care of the proper protection and ventilation of the surface on which Infratop is installed.

### **VENTILATION**

VOX offers two types of ceilings. The first one is a ceiling with visible perforation on the SV(P)-07 panel, installed in combination with the unperforated SV(P)-08 panel. The second type is the SV(P/PU)-09 ceiling with hidden ventilation. In this case only one type of panel is needed to install it. It is a convenient solution which significantly shortens installation time.

# NATURE COLLECTION

WALNUT SVP 09/08/07

GOLDEN OAK SVP 09/08/07

OAK SVP 09/08/07

WINCHESTER OAK SVPU 09/08/07