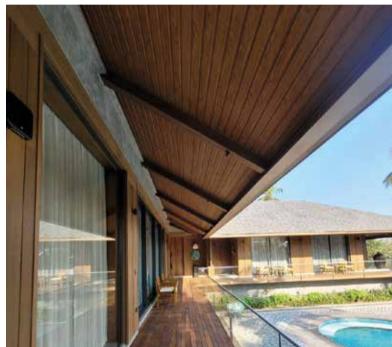

# YOUR HOME'S EXCELLENT FINISH

The innovative Infratop ceiling system has been designed with both functionality and aesthetics in mind. Thanks to the click system and the increased rigidity of the panels, its installation is quick and easy. The product is lightweight, durable and maintenance-free.

## MANY POSSIBILITIES

Infratop ceilings are a practical and problem-free way to finish roofs, balconies, and terraces. They can also be used in individual houses – in bedrooms, living rooms or bathrooms. It will be perfect both on a large surface and on selected elements of the building or interior. Finishing elements allows you to combine panels in different colours.

# OUR REALISATIONS

Many customers have already trusted us, thanks to which we were able to implement interesting projects. The Infratop soffit has proven itself perfectly and looks great both on smaller single-family houses as well as on large development and public investments.