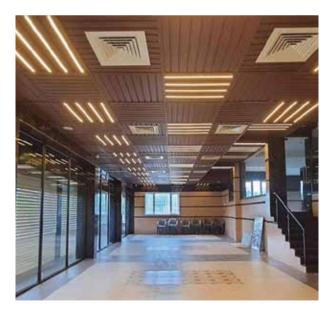

## MANY POSSIBILITIES

Infratop ceilings are a practical and problem-free way to finish roofs, balconies, and terraces. They can also be used in individual houses – in bedrooms, living rooms or bathrooms. It will be perfect both on a large surface and on selected elements of the building or interior. Finishing elements allows you to combine panels in different colours.

#### **USE OF LIGHTING**

The panels can be fitted with numerous lighting points. Properly selected lighting improves the atmosphere of the place making it unique while the surroundings of the house gain in aesthetics.