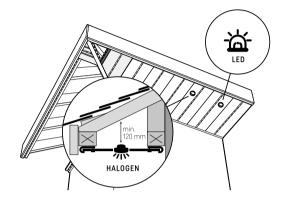

#### **USE OF LIGHTING**

The panels can be fitted with numerous lighting points. Properly selected lighting improves the atmosphere of the place making it unique while the surroundings of the house gain in aesthetics.

We are also constantly working on improving our technologies. That is why when we produced new colours from our Nature collection, we used Thermal Printing, a modern and precise printing technology. Thanks to this, wood-like decors are more similar to natural wood because they have a more interesting and diverse pattern and they can be easily adapted to the wood joinery of your house. In addition, Infratop will allow you to install lighting that will hide cabling and structural elements of the roof.