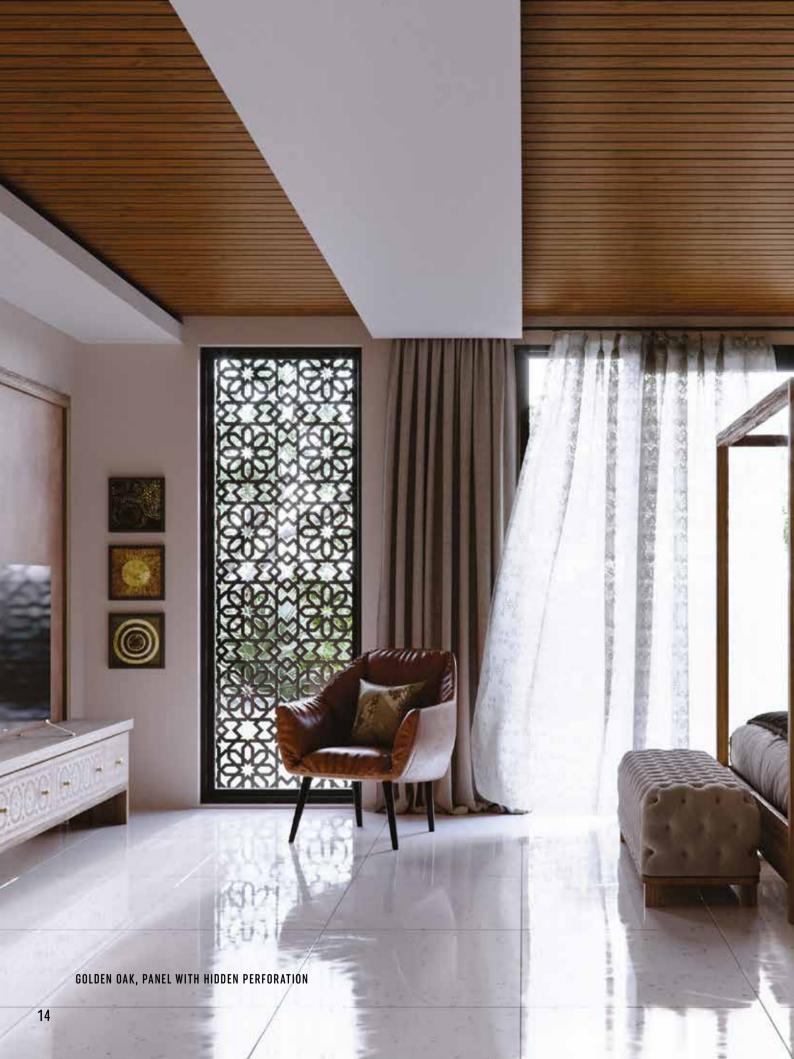

# YOUR HOME'S EXCELLENT FINISH

The innovative Infratop ceiling system has been designed with both functionality and aesthetics in mind. Thanks to the click system and the increased rigidity of the panels, its installation is quick and easy. The product is lightweight, durable and maintenance-free.

There are two colour ranges to choose from: Unicolor and Nature. Wood-like colours perfectly reflect the grain of the wood and resemble natural wooden boards in shape. Thanks to the use of perforations, we also took care of the proper protection and ventilation of the surface on which Infratop is installed.

## MANY POSSIBILITIES

Infratop ceilings are a practical and problem-free way to finish roofs, balconies, and terraces. They can also be used in individual houses – in bedrooms, living rooms or bathrooms. It will be perfect both on a large surface and on selected elements of the building or interior. Finishing elements allows you to combine panels in different colours.