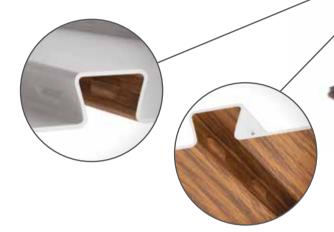

# PANELS AND FINISHING PROFILES

SV(P)-07

Panel with visible perforation

\* Mounted with SV(P)-08

SV(P/PU)-09

Panel with hidden perforation

\* Self-assembled

SV(P)-08

Panel without perforation

\* Mounted with SV(P)-07