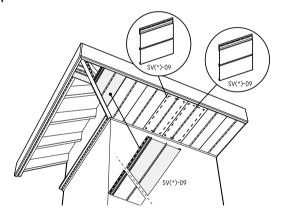

# PANELS AND FINISHING PROFILES

SV(P)-07

Panel with visible perforation

\* Mounted with SV(P)-08

SV(P/PU)-09

Panel with hidden perforation

\* Self-assembled

SV(P)-08

Panel without perforation

\* Mounted with SV(P)-07