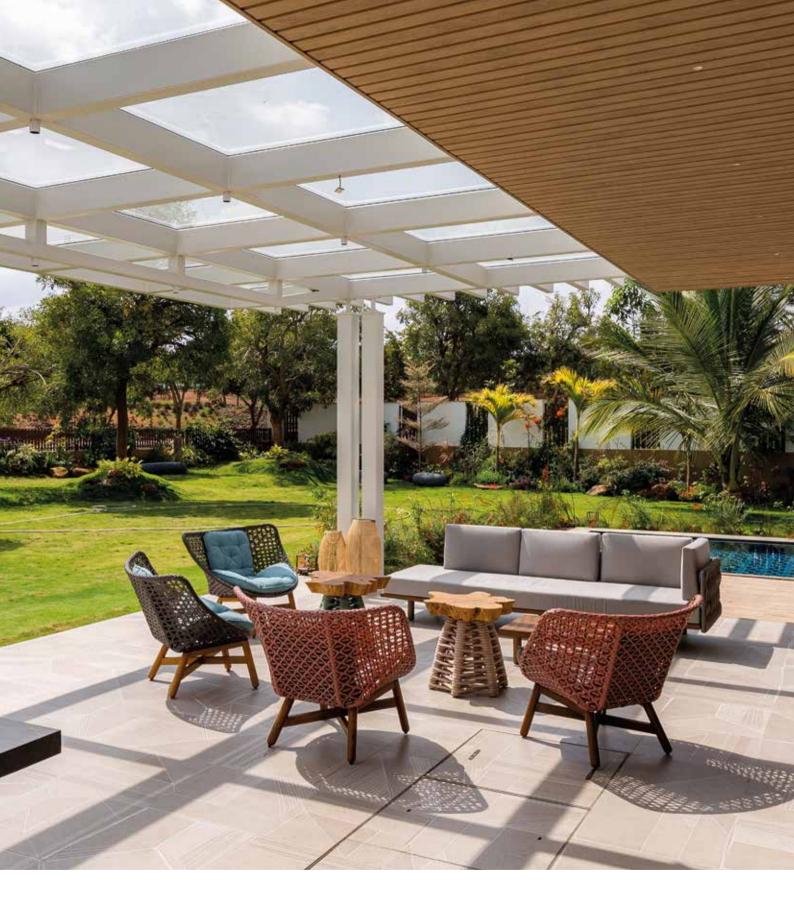

# YOUR HOME'S EXCELLENT FINISH

The innovative Infratop ceiling system has been designed with both functionality and aesthetics in mind. Thanks to the click system and the increased rigidity of the panels, its installation is quick and easy. The product is lightweight, durable and maintenance-free.

## MANY POSSIBILITIES

Infratop ceilings are a practical and problem-free way to finish roofs, balconies, and terraces. They can also be used in individual houses – in bedrooms, living rooms or bathrooms. It will be perfect both on a large surface and on selected elements of the building or interior. Finishing elements allows you to combine panels in different colours.

#### FROM INSIDE TO OUTSIDE

The use of the same panels on the ceiling inside the building and on the adjacent terrace will result in a uniform, coherent space.