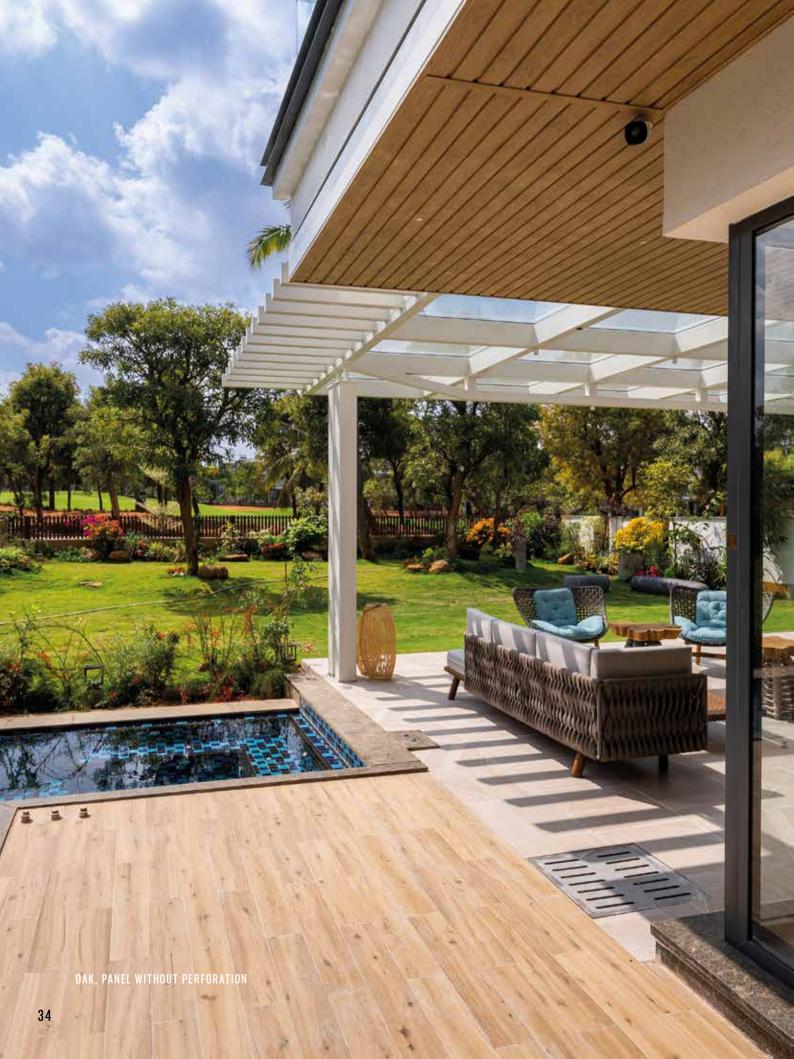

### **VENTILATION**

VOX offers two types of ceilings. The first one is a ceiling with visible perforation on the SV(P)-07 panel, installed in combination with the unperforated SV(P)-08 panel. The second type is the SV(P/PU)-09 ceiling with hidden ventilation. In this case only one type of panel is needed to install it. It is a convenient solution which significantly shortens installation time.

#### TYPE SV(P)-07

A ceiling with visible perforation on the panel, enabling proper roof ventilation