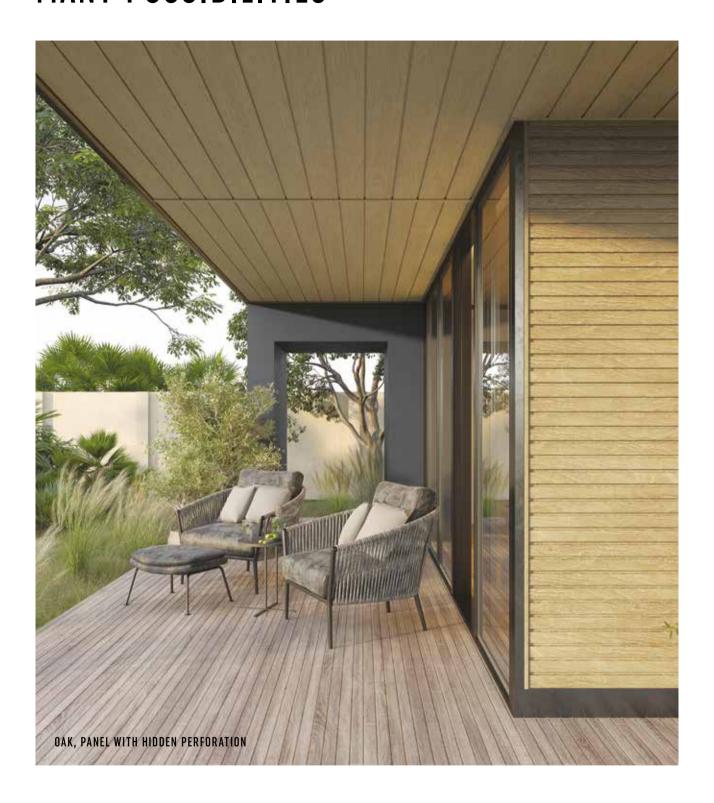

## MANY POSSIBILITIES

Infratop ceilings are a practical and problem-free way to finish roofs, balconies, and terraces. They can also be used in individual houses – in bedrooms, living rooms or bathrooms. It will be perfect both on a large surface and on selected elements of the building or interior. Finishing elements allows you to combine panels in different colours.

#### FROM INSIDE TO OUTSIDE

The use of the same panels on the ceiling inside the building and on the adjacent terrace will result in a uniform, coherent space.