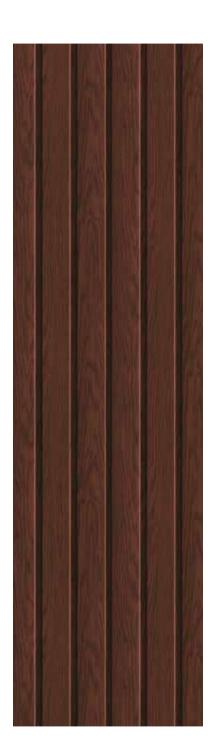

There are two colour ranges to choose from: Unicolor and Nature. Wood-like colours perfectly reflect the grain of the wood and resemble natural wooden boards in shape. Thanks to the use of perforations, we also took care of the proper protection and ventilation of the surface on which Infratop is installed.

# NATURE COLLECTION

NEW IN THE OFFER

DARK MAHOGANY SVPU 08

ROSEWOOD SVP 08