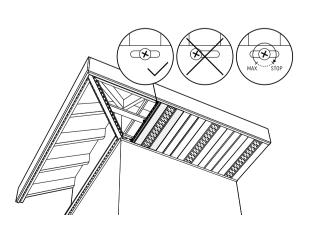

### **VENTILATION**

VOX offers two types of ceilings. The first one is a ceiling with visible perforation on the SV(P)-07 panel, installed in combination with the unperforated SV(P)-08 panel. The second type is the SV(P/PU)-09 ceiling with hidden ventilation. In this case only one type of panel is needed to install it. It is a convenient solution which significantly shortens installation time.

Thanks to the construction with ventilation openings, the ceiling protects the roof against moisture, fungi and mould. Additionally, the shape of the perforation holes provides protection against insects such as wasps, bumblebees and hornets.

Both perforation systems guarantee the best quality and many years of use.