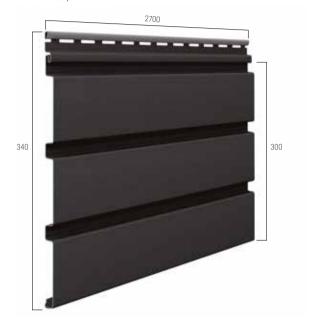

# PANELS AND FINISHING PROFILES

SV(P)-07

Panel with visible perforation

\* Mounted with SV(P)-08

SV(P/PU)-09

Panel with hidden perforation

\* Self-assembled

SV(P)-08

Panel without perforation

\* Mounted with SV(P)-07