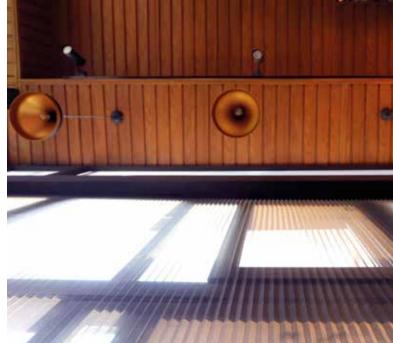

### **VENTILATION**

VOX offers two types of ceilings. The first one is a ceiling with visible perforation on the SV(P)-07 panel, installed in combination with the unperforated SV(P)-08 panel. The second type is the SV(P/PU)-09 ceiling with hidden ventilation. In this case only one type of panel is needed to install it. It is a convenient solution which significantly shortens installation time.

# VISIBLE VENTILATION

#### TYPE SV(P)-07

A ceiling with visible perforation on the panel, enabling proper roof ventilation