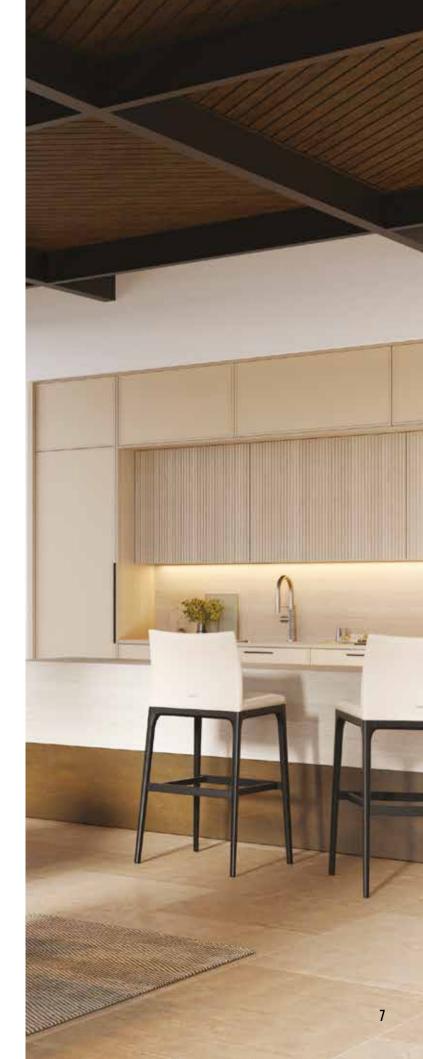

## MANY POSSIBILITIES

Infratop ceilings are a practical and problem-free way to finish roofs, balconies, and terraces. They can also be used in individual houses – in bedrooms, living rooms or bathrooms. It will be perfect both on a large surface and on selected elements of the building or interior. Finishing elements allows you to combine panels in different colours.

#### **USE OF LIGHTING**

The panels can be fitted with numerous lighting points. Properly selected lighting improves the atmosphere of the place making it unique while the surroundings of the house gain in aesthetics.