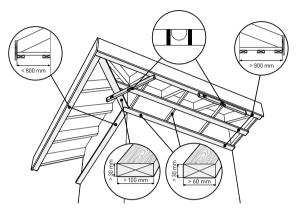

### **VENTILATION**

VOX offers two types of ceilings. The first one is a ceiling with visible perforation on the SV(P)-07 panel, installed in combination with the unperforated SV(P)-08 panel. The second type is the SV(P/PU)-09 ceiling with hidden ventilation. In this case only one type of panel is needed to install it. It is a convenient solution which significantly shortens installation time.

Thanks to the construction with ventilation openings, the ceiling protects the roof against moisture, fungi and mould. Additionally, the shape of the perforation holes provides protection against insects such as wasps, bumblebees and hornets.

#### TYPE SV(P/PU)-09

A patented solution. It is the recess of the panel that is perforated, which produces a better aesthetic result while still ensuring appropriate ventilation of the roof.

#### TYPE SV(P)-07

A ceiling with visible perforation on the panel, enabling proper roof ventilation