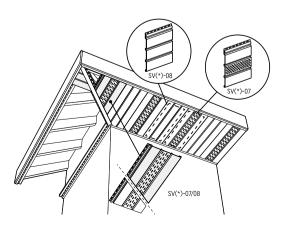

### **VENTILATION**

VOX offers two types of ceilings. The first one is a ceiling with visible perforation on the SV(P)-07 panel, installed in combination with the unperforated SV(P)-08 panel. The second type is the SV(P/PU)-09 ceiling with hidden ventilation. In this case only one type of panel is needed to install it. It is a convenient solution which significantly shortens installation time.

#### TYPE SV(P/PU)-09

A patented solution. It is the recess of the panel that is perforated, which produces a better aesthetic result while still ensuring appropriate ventilation of the roof.

#### TYPE SV(P)-07

A ceiling with visible perforation on the panel, enabling proper roof ventilation