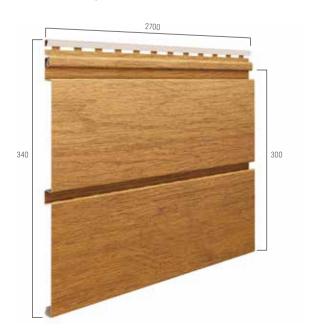

# NATURE COLLECTION

WALNUT SVP 09/08/07

GOLDEN OAK SVP 09/08/07

OAK SVP 09/08/07

WINCHESTER OAK SVPU 09/08/07

# PANELS AND FINISHING PROFILES

SV(P)-07

Panel with visible perforation

\* Mounted with SV(P)-08

SV(P/PU)-09

Panel with hidden perforation

\* Self-assembled

SV(P)-08

Panel without perforation

\* Mounted with SV(P)-07