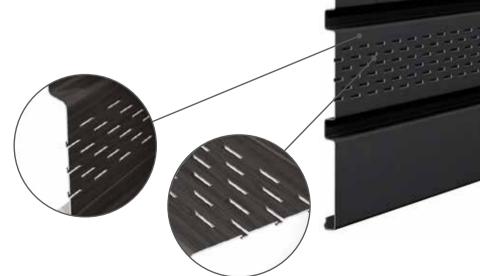

### **VENTILATION**

VOX offers two types of ceilings. The first one is a ceiling with visible perforation on the SV(P)-07 panel, installed in combination with the unperforated SV(P)-08 panel. The second type is the SV(P/PU)-09 ceiling with hidden ventilation. In this case only one type of panel is needed to install it. It is a convenient solution which significantly shortens installation time.

Thanks to the construction with ventilation openings, the ceiling protects the roof against moisture, fungi and mould. Additionally, the shape of the perforation holes provides protection against insects such as wasps, bumblebees and hornets.

#### TYPE SV(P/PU)-09

A patented solution. It is the recess of the panel that is perforated, which produces a better aesthetic result while still ensuring appropriate ventilation of the roof.

#### TYPE SV(P)-07

A ceiling with visible perforation on the panel, enabling proper roof ventilation