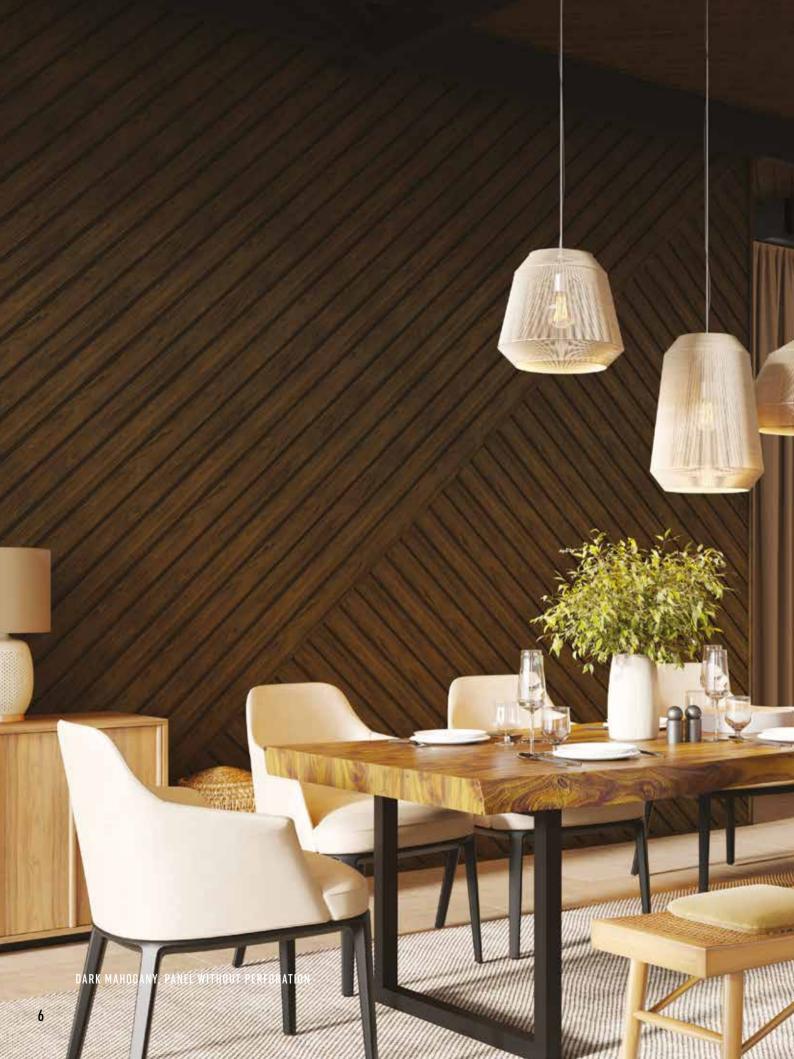

There are two colour ranges to choose from: Unicolor and Nature. Wood-like colours perfectly reflect the grain of the wood and resemble natural wooden boards in shape. Thanks to the use of perforations, we also took care of the proper protection and ventilation of the surface on which Infratop is installed.

#### **DESIGN POSSIBILITIES**

The product offers many design possibilities. It can be installed horizontally, vertically or diagonally.

We are also constantly working on improving our technologies. That is why when we produced new colours from our Nature collection, we used Thermal Printing, a modern and precise printing technology. Thanks to this, wood-like decors are more similar to natural wood because they have a more interesting and diverse pattern and they can be easily adapted to the wood joinery of your house. In addition, Infratop will allow you to install lighting that will hide cabling and structural elements of the roof.