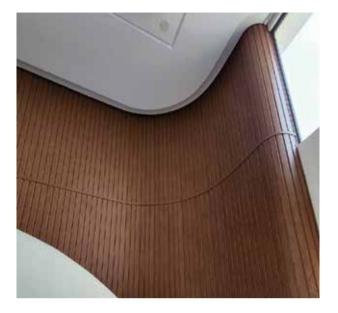

#### **UNUSUAL SURFACES**

The Infratop system can be used on unusual surfaces. The panels and finishes are flexible, which allows, for example, to finish arches and curved walls.