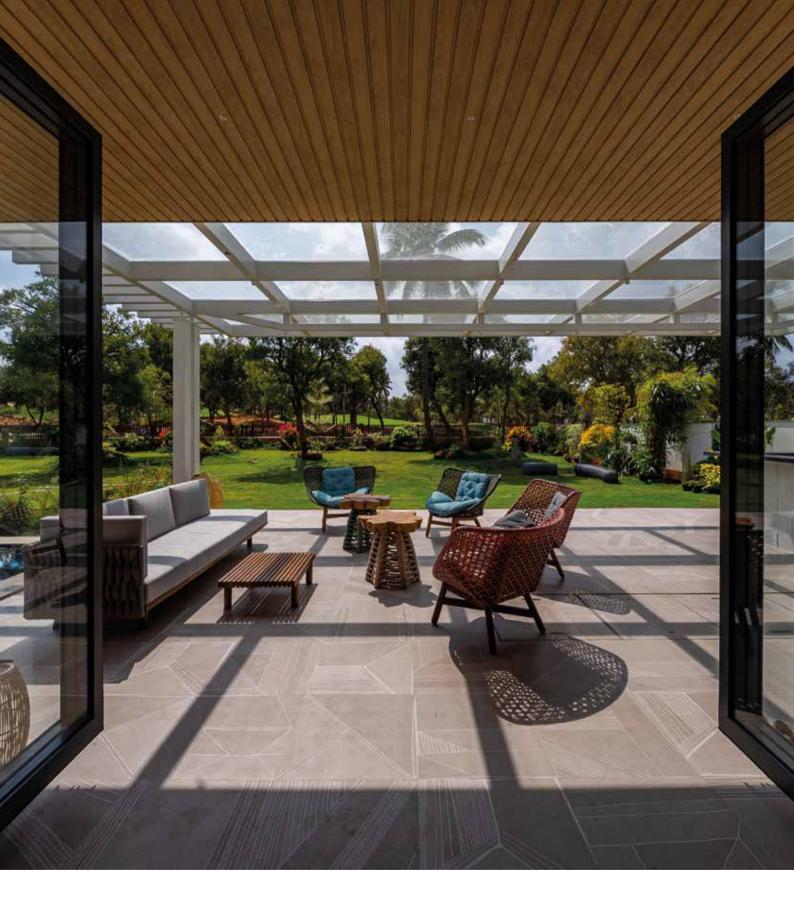

## MANY POSSIBILITIES

Infratop ceilings are a practical and problem-free way to finish roofs, balconies, and terraces. They can also be used in individual houses – in bedrooms, living rooms or bathrooms. It will be perfect both on a large surface and on selected elements of the building or interior. Finishing elements allows you to combine panels in different colours.

#### FROM INSIDE TO OUTSIDE

The use of the same panels on the ceiling inside the building and on the adjacent terrace will result in a uniform, coherent space.