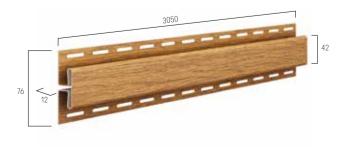

# PANELS AND FINISHING PROFILES

SV(P)-07

Panel with visible perforation

\* Mounted with SV(P)-08

SV(P/PU)-09

Panel with hidden perforation

\* Self-assembled

SV(P)-08