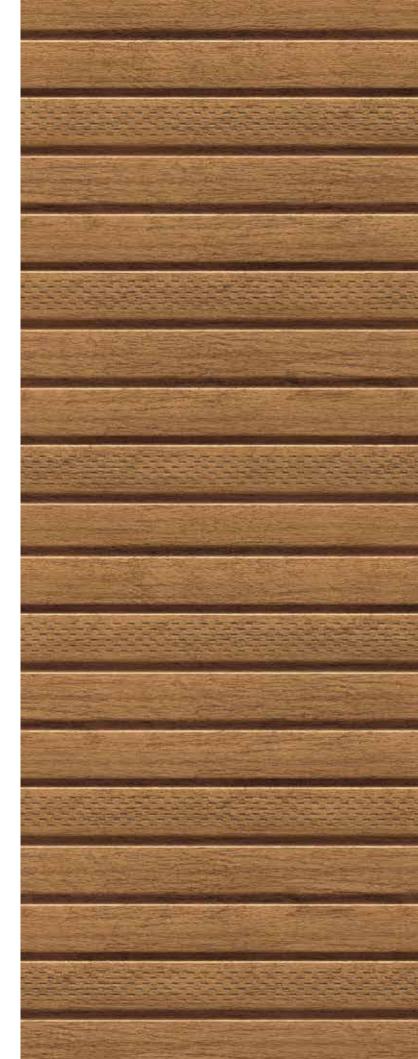

There are two colour ranges to choose from: Unicolor and Nature. Wood-like colours perfectly reflect the grain of the wood and resemble natural wooden boards in shape. Thanks to the use of perforations, we also took care of the proper protection and ventilation of the surface on which Infratop is installed.

We are also constantly working on improving our technologies. That is why when we produced new colours from our Nature collection, we used Thermal Printing, a modern and precise printing technology. Thanks to this, wood-like decors are more similar to natural wood because they have a more interesting and diverse pattern and they can be easily adapted to the wood joinery of your house. In addition, Infratop will allow you to install lighting that will hide cabling and structural elements of the roof.