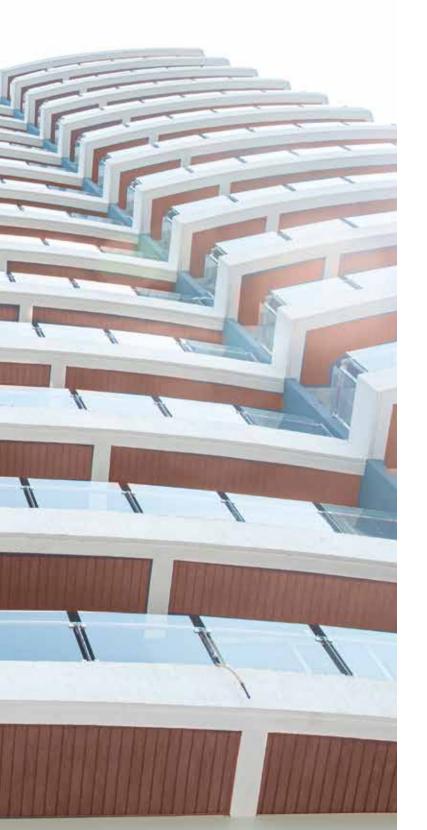

# YOUR HOME'S EXCELLENT FINISH

The innovative Infratop ceiling system has been designed with both functionality and aesthetics in mind. Thanks to the click system and the increased rigidity of the panels, its installation is quick and easy. The product is lightweight, durable and maintenance-free.

## MANY POSSIBILITIES

Infratop ceilings are a practical and problem-free way to finish roofs, balconies, and terraces. They can also be used in individual houses – in bedrooms, living rooms or bathrooms. It will be perfect both on a large surface and on selected elements of the building or interior. Finishing elements allows you to combine panels in different colours.

#### FROM INSIDE TO OUTSIDE

The use of the same panels on the ceiling inside the building and on the adjacent terrace will result in a uniform, coherent space.

#### **UNUSUAL SURFACES**

The Infratop system can be used on unusual surfaces. The panels and finishes are flexible, which allows, for example, to finish arches and curved walls.