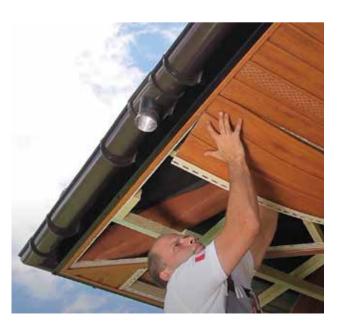

# YOUR HOME'S EXCELLENT FINISH

The innovative Infratop ceiling system has been designed with both functionality and aesthetics in mind. Thanks to the click system and the increased rigidity of the panels, its installation is quick and easy. The product is lightweight, durable and maintenance-free.

## MANY POSSIBILITIES

Infratop ceilings are a practical and problem-free way to finish roofs, balconies, and terraces. They can also be used in individual houses – in bedrooms, living rooms or bathrooms. It will be perfect both on a large surface and on selected elements of the building or interior. Finishing elements allows you to combine panels in different colours.

### **VENTILATION**

VOX offers two types of ceilings. The first one is a ceiling with visible perforation on the SV(P)-07 panel, installed in combination with the unperforated SV(P)-08 panel. The second type is the SV(P/PU)-09 ceiling with hidden ventilation. In this case only one type of panel is needed to install it. It is a convenient solution which significantly shortens installation time.