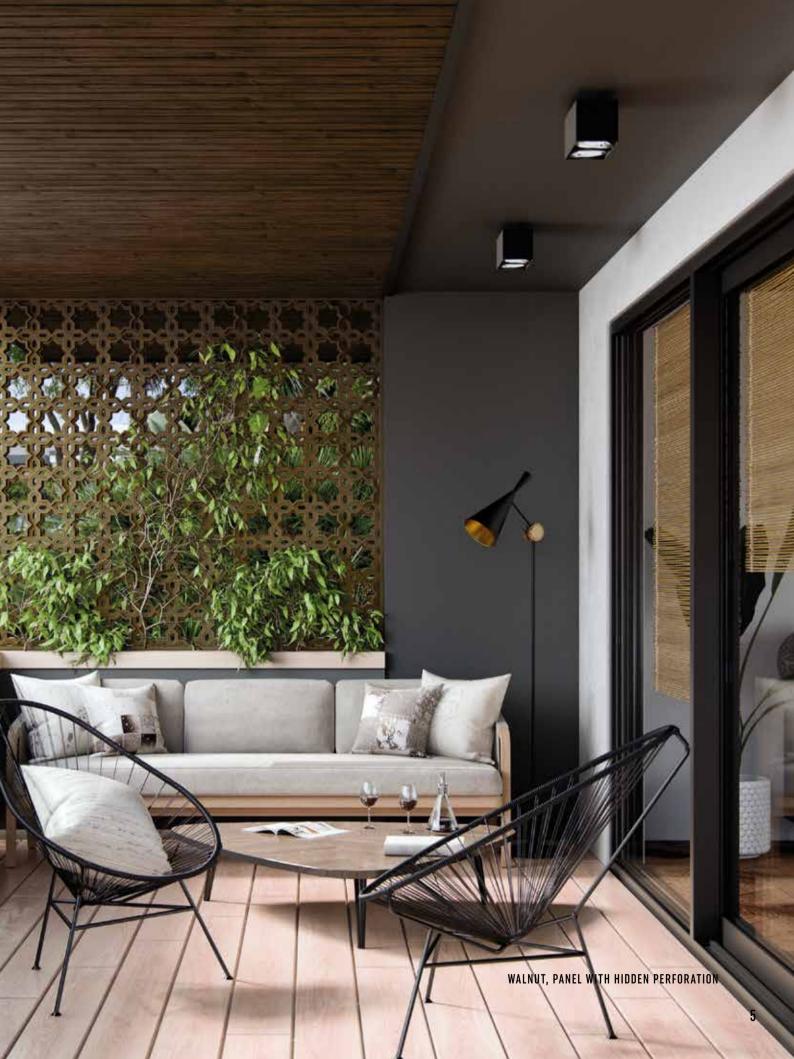

# YOUR HOME'S EXCELLENT FINISH

The innovative Infratop ceiling system has been designed with both functionality and aesthetics in mind. Thanks to the click system and the increased rigidity of the panels, its installation is quick and easy. The product is lightweight, durable and maintenance-free.

There are two colour ranges to choose from: Unicolor and Nature. Wood-like colours perfectly reflect the grain of the wood and resemble natural wooden boards in shape. Thanks to the use of perforations, we also took care of the proper protection and ventilation of the surface on which Infratop is installed.

## MANY POSSIBILITIES

Infratop ceilings are a practical and problem-free way to finish roofs, balconies, and terraces. They can also be used in individual houses – in bedrooms, living rooms or bathrooms. It will be perfect both on a large surface and on selected elements of the building or interior. Finishing elements allows you to combine panels in different colours.

#### FROM INSIDE TO OUTSIDE

The use of the same panels on the ceiling inside the building and on the adjacent terrace will result in a uniform, coherent space.