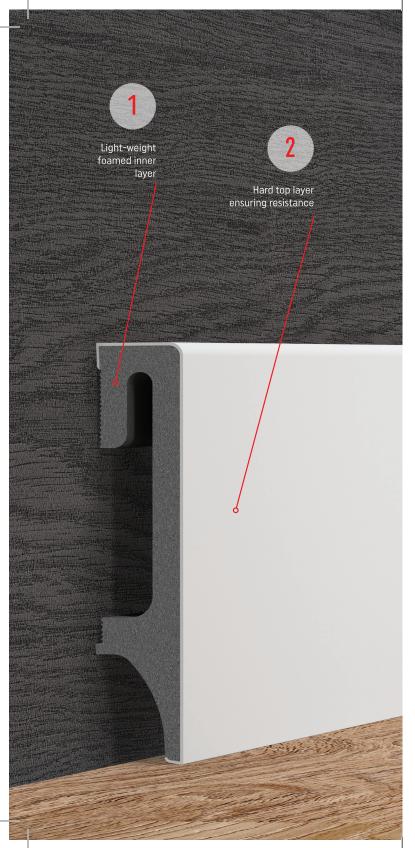

#### - LIGHT-WEIGHT AND STRONG

The Espumo skirting board is manufactured in the Kerracore technology. It has a light-weight foamed inner layer and a hard outer layer, which ensures impact and moisture resistance. It can be used as finishing for ceramic tiles.