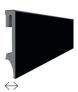

# ESPUMO MODELS

Skirting board length: 240 cm

#### - DETAIL THAT MATTERS

The Espumo collection includes modern skirting boards that will give character to each kind of interior. White skirting boards will blend in perfectly with white walls, while grey and black ones will suit more bold arrangements. The 12 cm high skirting boards are a novelty in the offer.