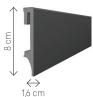

# ESPUMO MODELS

Skirting board length: 240 cm

## ESP206

↔ 1,6 cm

ESP506

ESP406